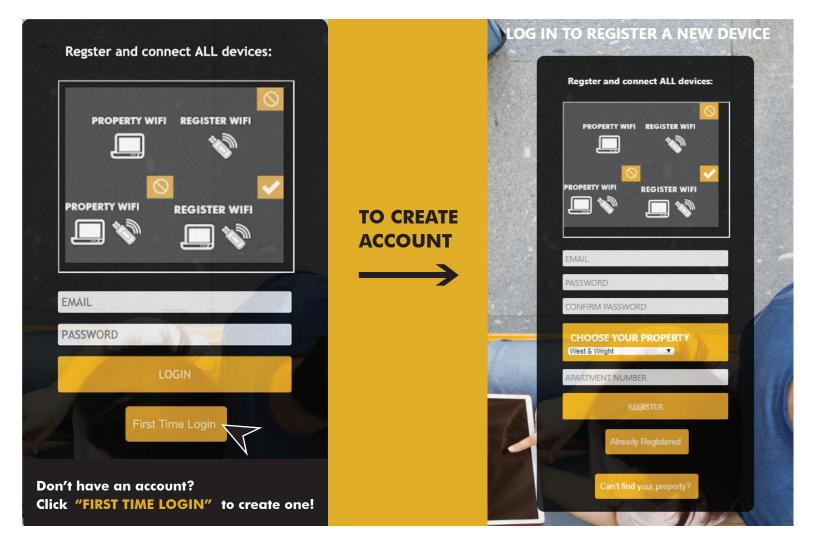

### ALL DEVICES MUST BE REGISTERED FOR SMART WIFI ACCESS

- STEP 1 Register each device online at register.synergywifi.com.
- **STEP 2** Once registered, connect your devices to the RESIDENT WIFI.

### What Registering Does

Registering your devices allows them to communicate with one another over the network as well as providing you with additional usability and privacy.

### WIFI & PASSWORDS

**RESIDENT WIFI** SSID: West & Wright Resident (must register devices first, see above) GO TO: REGISTER.SYNERGYWIFI.COM