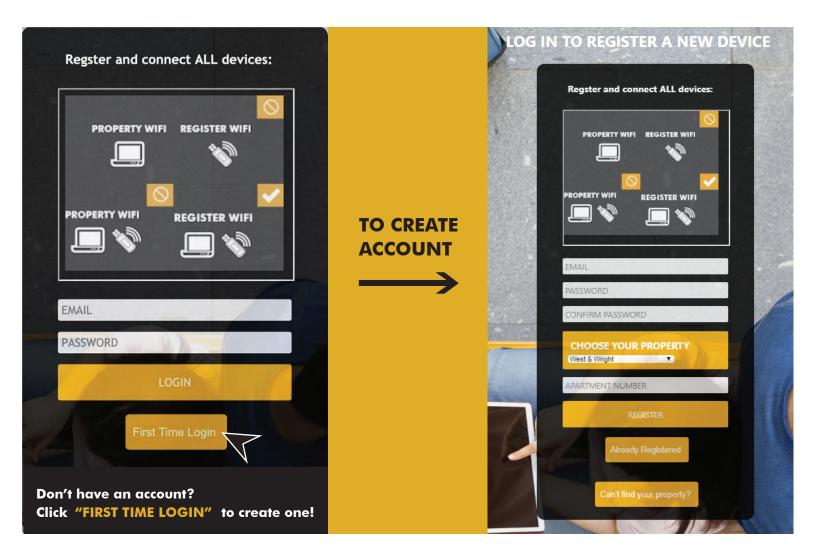

#### ALL DEVICES MUST BE REGISTERED FOR SMART WIFI ACCESS

STEP 1 Register each device online at register.synergywifi.com.

**STEP 2** Once registered, connect your devices to the RESIDENT WIFI.

### What Registering Does

Registering your devices allows them to communicate with one another over the network as well as providing you with additional usability and privacy.