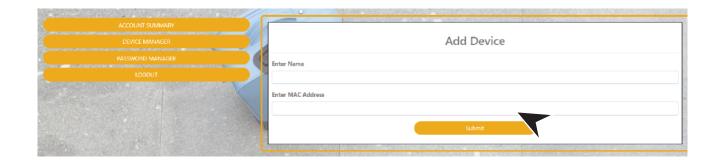

# GO TO DEVICE MANAGER IN YOUR DASHBOARD TO ADD DEVICES

EXAMPLES OF WHAT A MAC ADDRESS MAY LOOK LIKE: 00-17-ab-5a-6e-f5 OR 10:AE:60:60:60

NEED HELP FINDING YOUR MAC ADDRESS? GO TO: https://www.synergyfiber.com/documents/MAC-Address-Guide.pdf

## **CONTINUE ADDING ALL YOUR DEVICES**

5