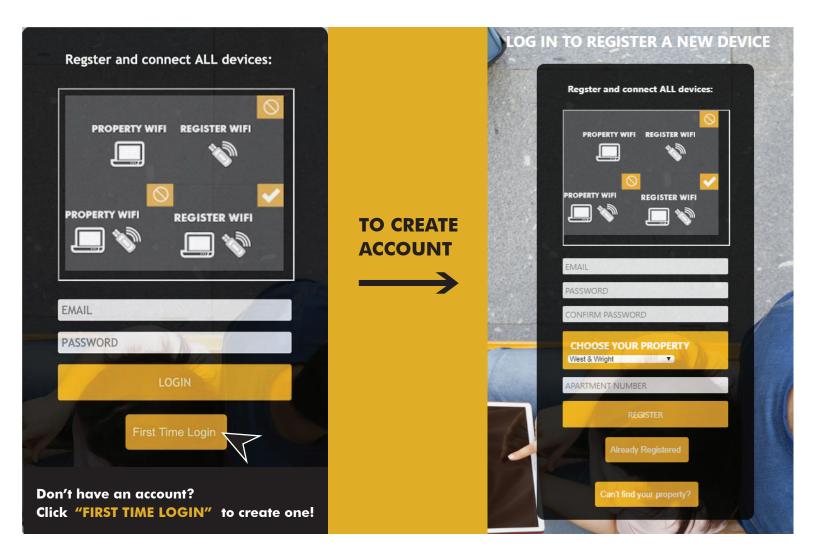

### ALL DEVICES MUST BE REGISTERED FOR SMART WIFI ACCESS

Register each device online at register.synergywifi.com.

**STEP 2** Once registered, connect your devices to the RESIDENT WIFI.

## What Registering Does

Registering your devices allows them to communicate with one another over the network as well as providing you with additional usability and privacy.