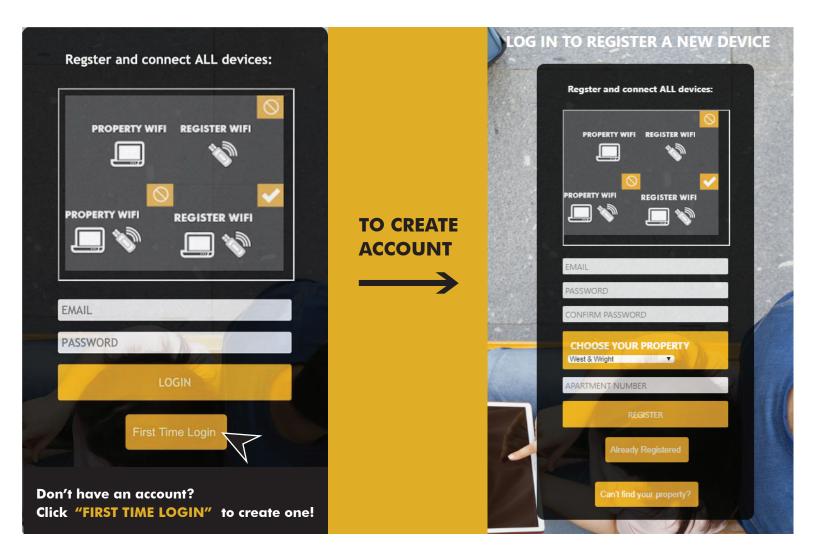

70 WPXD 71 WMYD

72 NBC (WDIV)

73 PBS (WTVS)

74 Program Guide

ALL DEVICES MUST BE REGISTERED FOR SMART WIFI ACCESS

STEP 1 Register each device online at register.synergywifi.com.

**STEP 2** Once registered, connect your devices to the RESIDENT WIFI.

#### **What Registering Does**

Registering your devices allows them to communicate with one another over the network as well as providing you with additional usability and privacy.