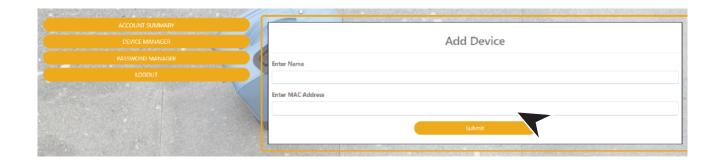

OX Sports 2 29 Freeform

30 FUSE 31 FX

32 HGTV

33 History Channel

34 Headline News

35 IFC

36 ION

37 Lifetime38 NBC Sports

39 MSNBC

40 MTV

41 MTV Live 42 NBC (KTVB)

43 Nickelodeon

44 Bravo

45 REELZ 46 RTNW

47 Paramount

48 SYFY 49 TBS 50 ION

50 TON 51 TLC 52 TNT

53 Travel Channel

54 TruTV 55 TV Land 56 USA

57 MotorTrend

58 VH1 59 Weather Channel

60 Women's Entertainment

61 Z Living

Updated 7/22/20 \*Subject to Change\*



Scan me to set up your TV! setupmytv.synergyfiber.com



2

# GO TO DEVICE MANAGER IN YOUR DASHBOARD TO ADD DEVICES





EXAMPLES OF WHAT A MAC ADDRESS MAY LOOK LIKE: 00-17-ab-5a-6e-f5 OR 10:AE:60:60:60

NEED HELP FINDING YOUR MAC ADDRESS? GO TO: https://www.synergyfiber.com/documents/MAC-Address-Guide.pdf

4

### **CONTINUE ADDING ALL YOUR DEVICES**



5

# FINISH BY CONNECTING ALL DEVICES TO THE SSID: REGISTER.SYNERGYWIFI.COM











CONNECT ALL DEVICES TO SSID: REGISTER.SYNERGYWIFI.COM