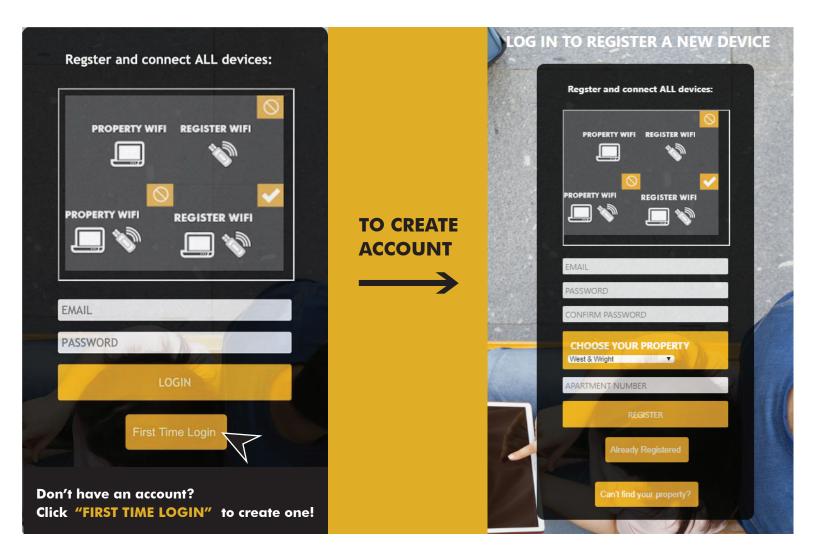

#### ALL DEVICES MUST BE REGISTERED FOR SMART WIFI ACCESS

**STEP 1** Register each device online at register.synergywifi.com.

STEP 2 Once registered, connect your devices to the RESIDENT WIFI.

SEE BELOW FOR STEP BY STEP REGISTER INSTRUCTIONS

## **What Registering Does**

Registering your devices allows them to communicate with one another over the network as well as providing you with additional usability and privacy.