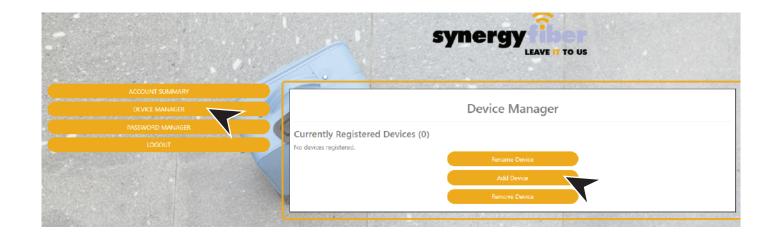

# GO TO DEVICE MANAGER IN YOUR DASHBOARD TO ADD DEVICES

EXAMPLES OF WHAT A MAC ADDRESS MAY LOOK LIKE: 00-17-ab-5a-6e-f5 OR 10:AE:60:60:60

NEED HELP FINDING YOUR MAC ADDRESS? GO TO: https://www.synergyfiber.com/documents/MAC-Address-Guide.pdf