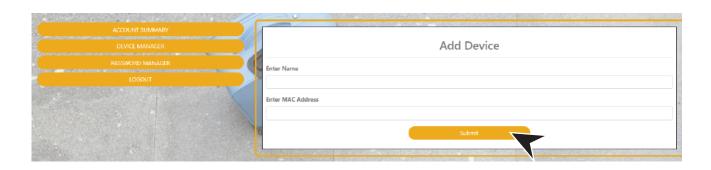

# GO TO DEVICE MANAGER IN YOUR DASHBOARD TO ADD DEVICES

EXAMPLES OF WHAT A MAC ADDRESS MAY LOOK LIKE: 00-17-ab-5a-6e-f5 OR 10:AE:60:60:60

NEED HELP FINDING YOUR MAC ADDRESS? GO TO: https://www.synergyfiber.com/documents/MAC-Address-Guide.pdf