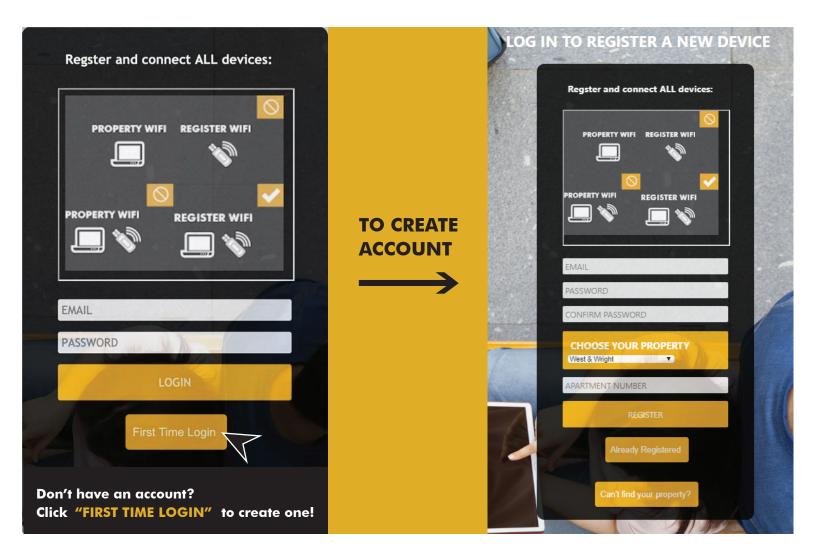

#### ALL DEVICES MUST BE REGISTERED FOR SMART WIFI ACCESS

STEP 1 Register each device online at register.synergywifi.com.

STEP 2 Once registered, connect your devices to the RESIDENT WIFI.

## **What Registering Does**

Registering your devices allows them to communicate with one another over the network as well as providing you with additional usability and privacy.